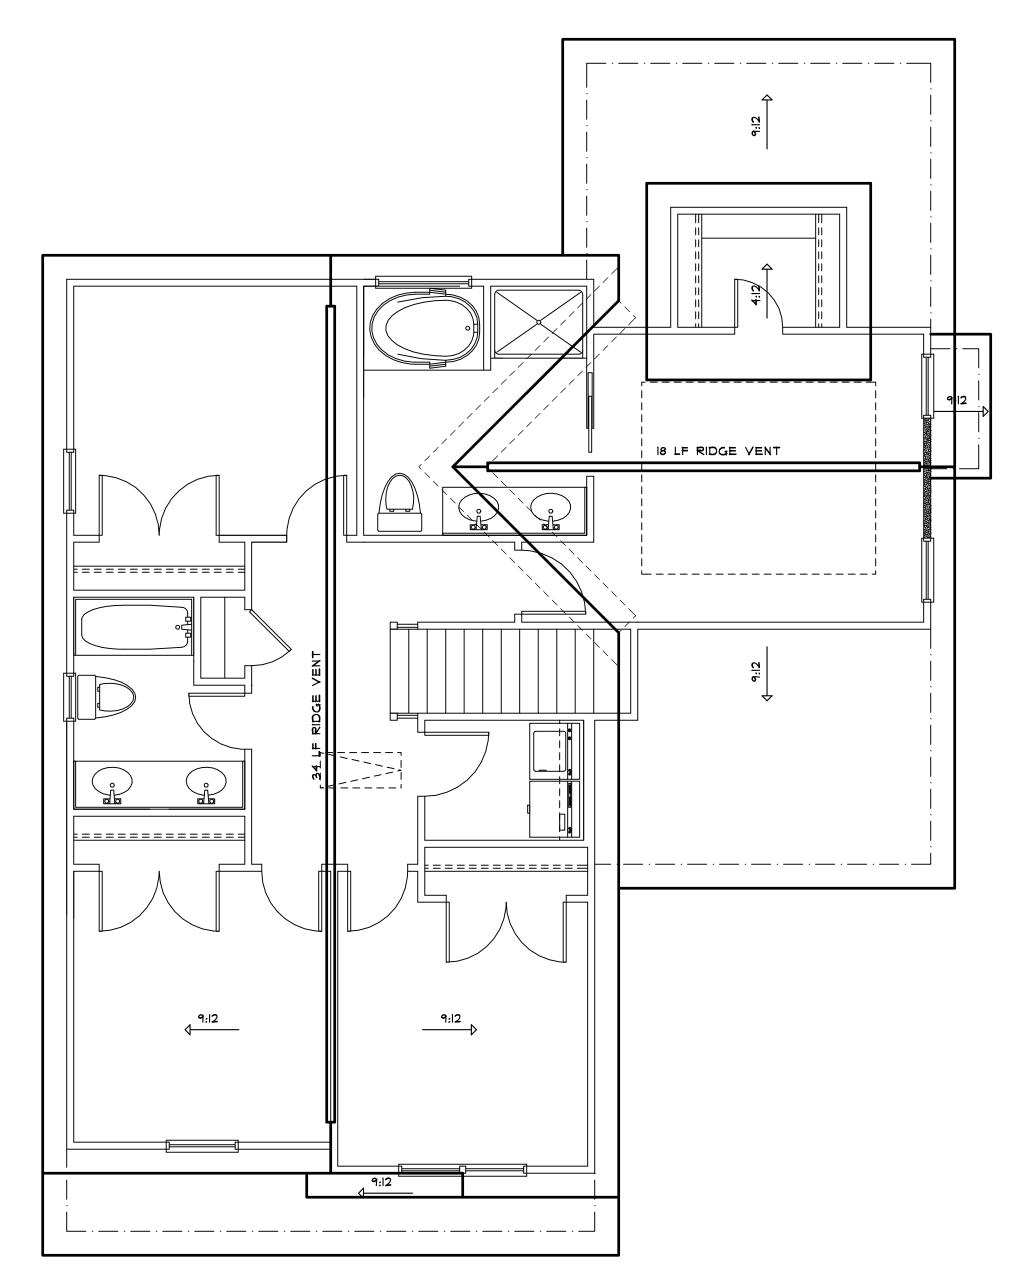

FOUNDATION PLAN SCALE: 1/4"=1'-0"

EXTERIOR WALL SECTION A

PERIMETER FOOTING DETAIL B

ROOF PLAN

HE DESIGNER WILL NOT BE HELD LIABLE FOR MY HUMAN ERRORS AFTER CONSTRUCTION

REVISIONS

03/24/15

12/10/14