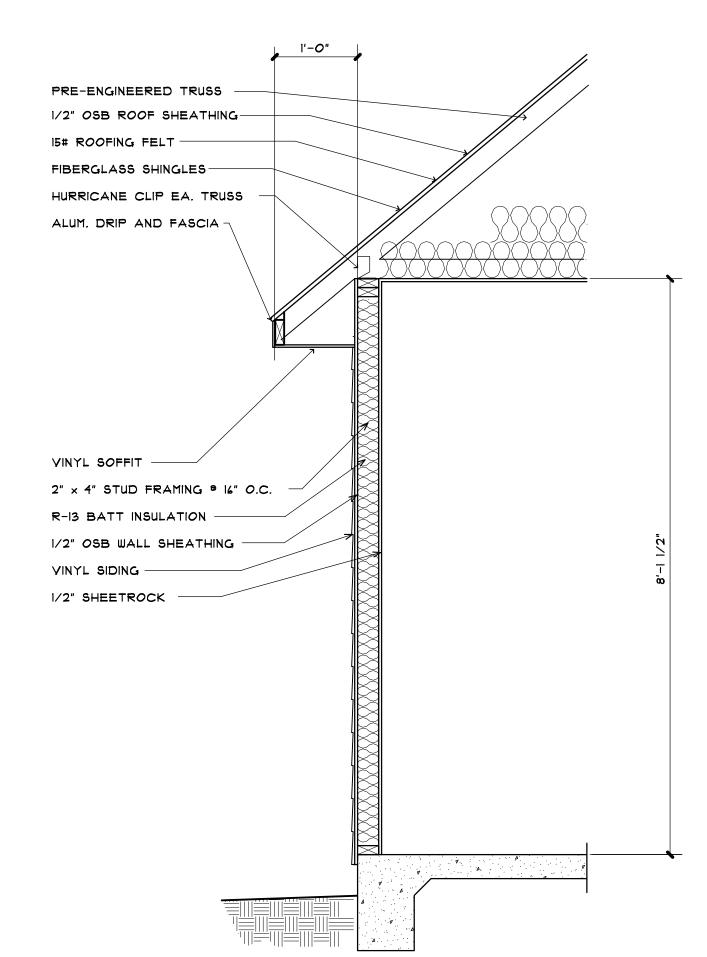

FOUNDATION PLAN SCALE: 1/4"=1'-0"

EXTERIOR WALL SECTION A

PERIMETER FOOTING DETAIL B

ROOF PLAN

HE DESIGNER WILL NOT BE HELD LIABLE FOR MY HUMAN ERRORS AFTER CONSTRUCTION

REVISIONS

03/24/15

12/10/14