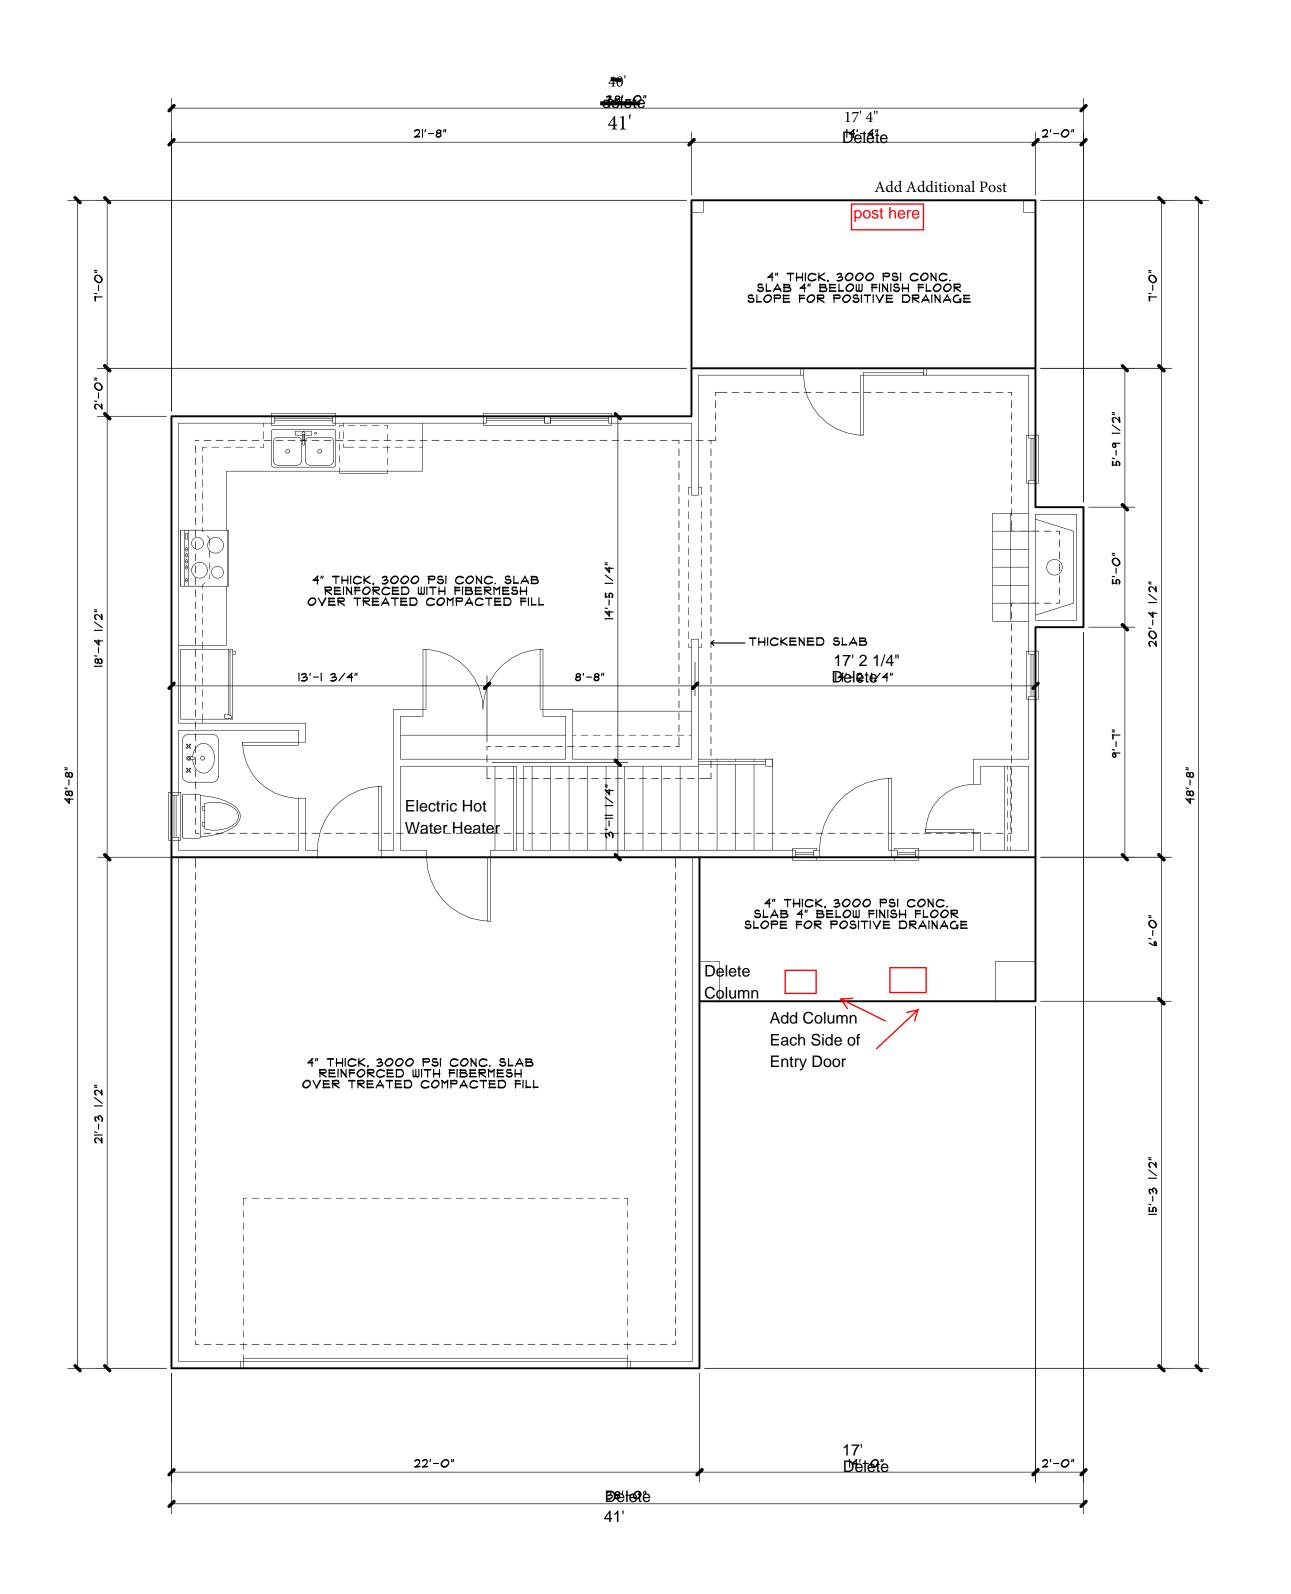

FOUNDATION PLAN SCALE: 1/4"=1'-0"

EXTERIOR WALL SECTION A

PERIMETER FOOTING DETAIL B

ROOF PLAN

HE DESIGNER WILL NOT BE HELD LIABLE FOR MY HUMAN ERRORS AFTER CONSTRUCTION

REVISIONS

03/24/15

12/10/14