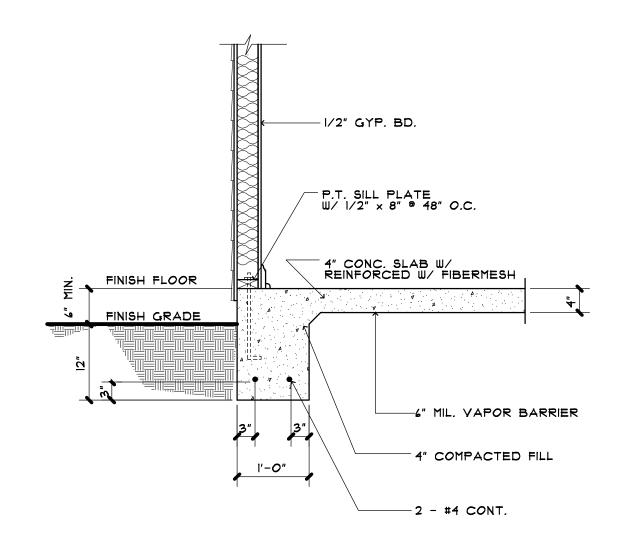

FOUNDATION PLAN SCALE: 1/4"=1'-0"

EXTERIOR WALL SECTION A

PERIMETER FOOTING DETAIL B

ROOF PLAN

HE DESIGNER WILL NOT BE HELD LIABLE FOR MY HUMAN ERRORS AFTER CONSTRUCTION

REVISIONS

03/24/15

12/10/14