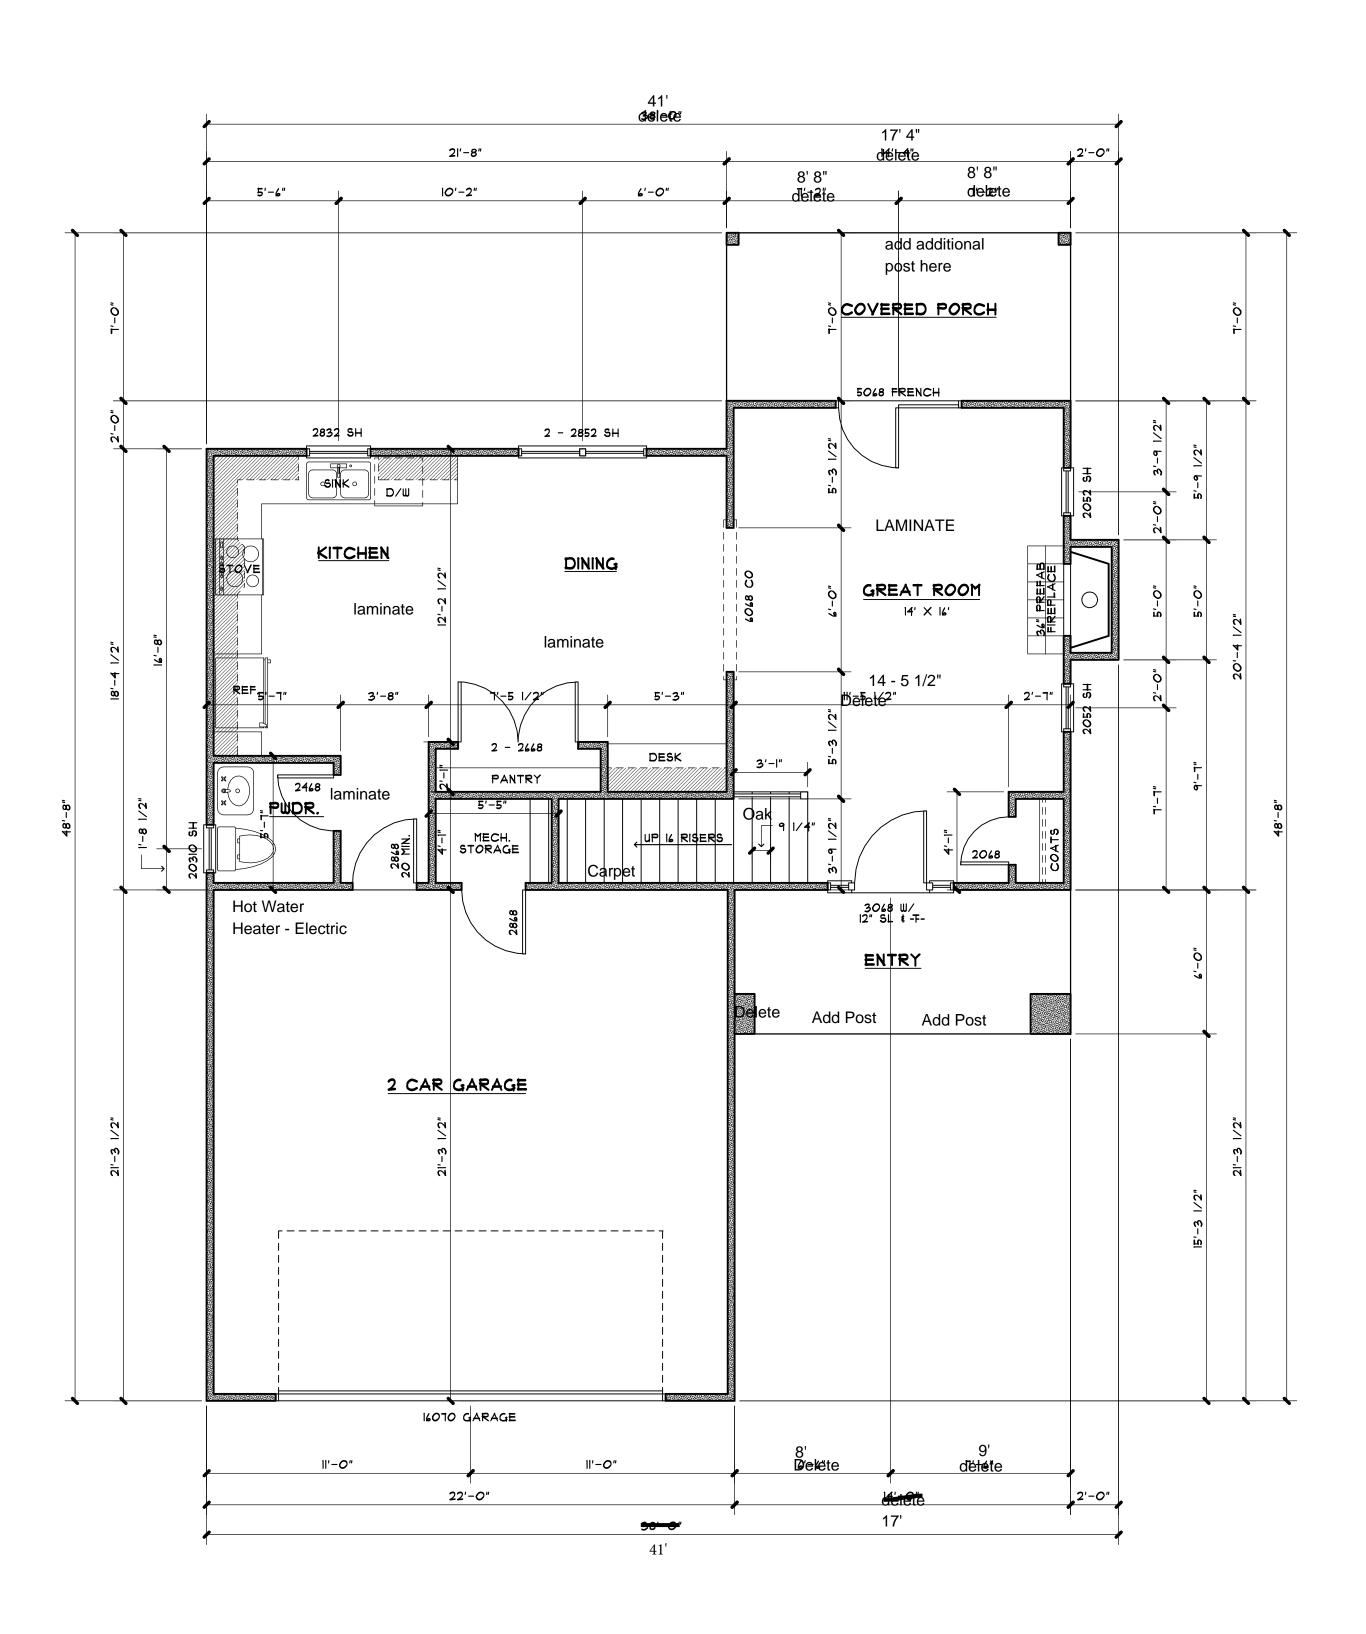

## SQUARE FOOTAGES:

| ST FLOOR HEATED  | 482  | S |
|------------------|------|---|
| 2ND FLOOR HEATED | 991  | S |
| TOTAL HEATED     | 1673 | S |
| GARAGE           | 468  | S |
| REAR PORCH       | 100  | S |
| FRONT ENTRY      | 84   | S |
| TOTAL UNDER ROOF | 2325 | S |
|                  |      |   |