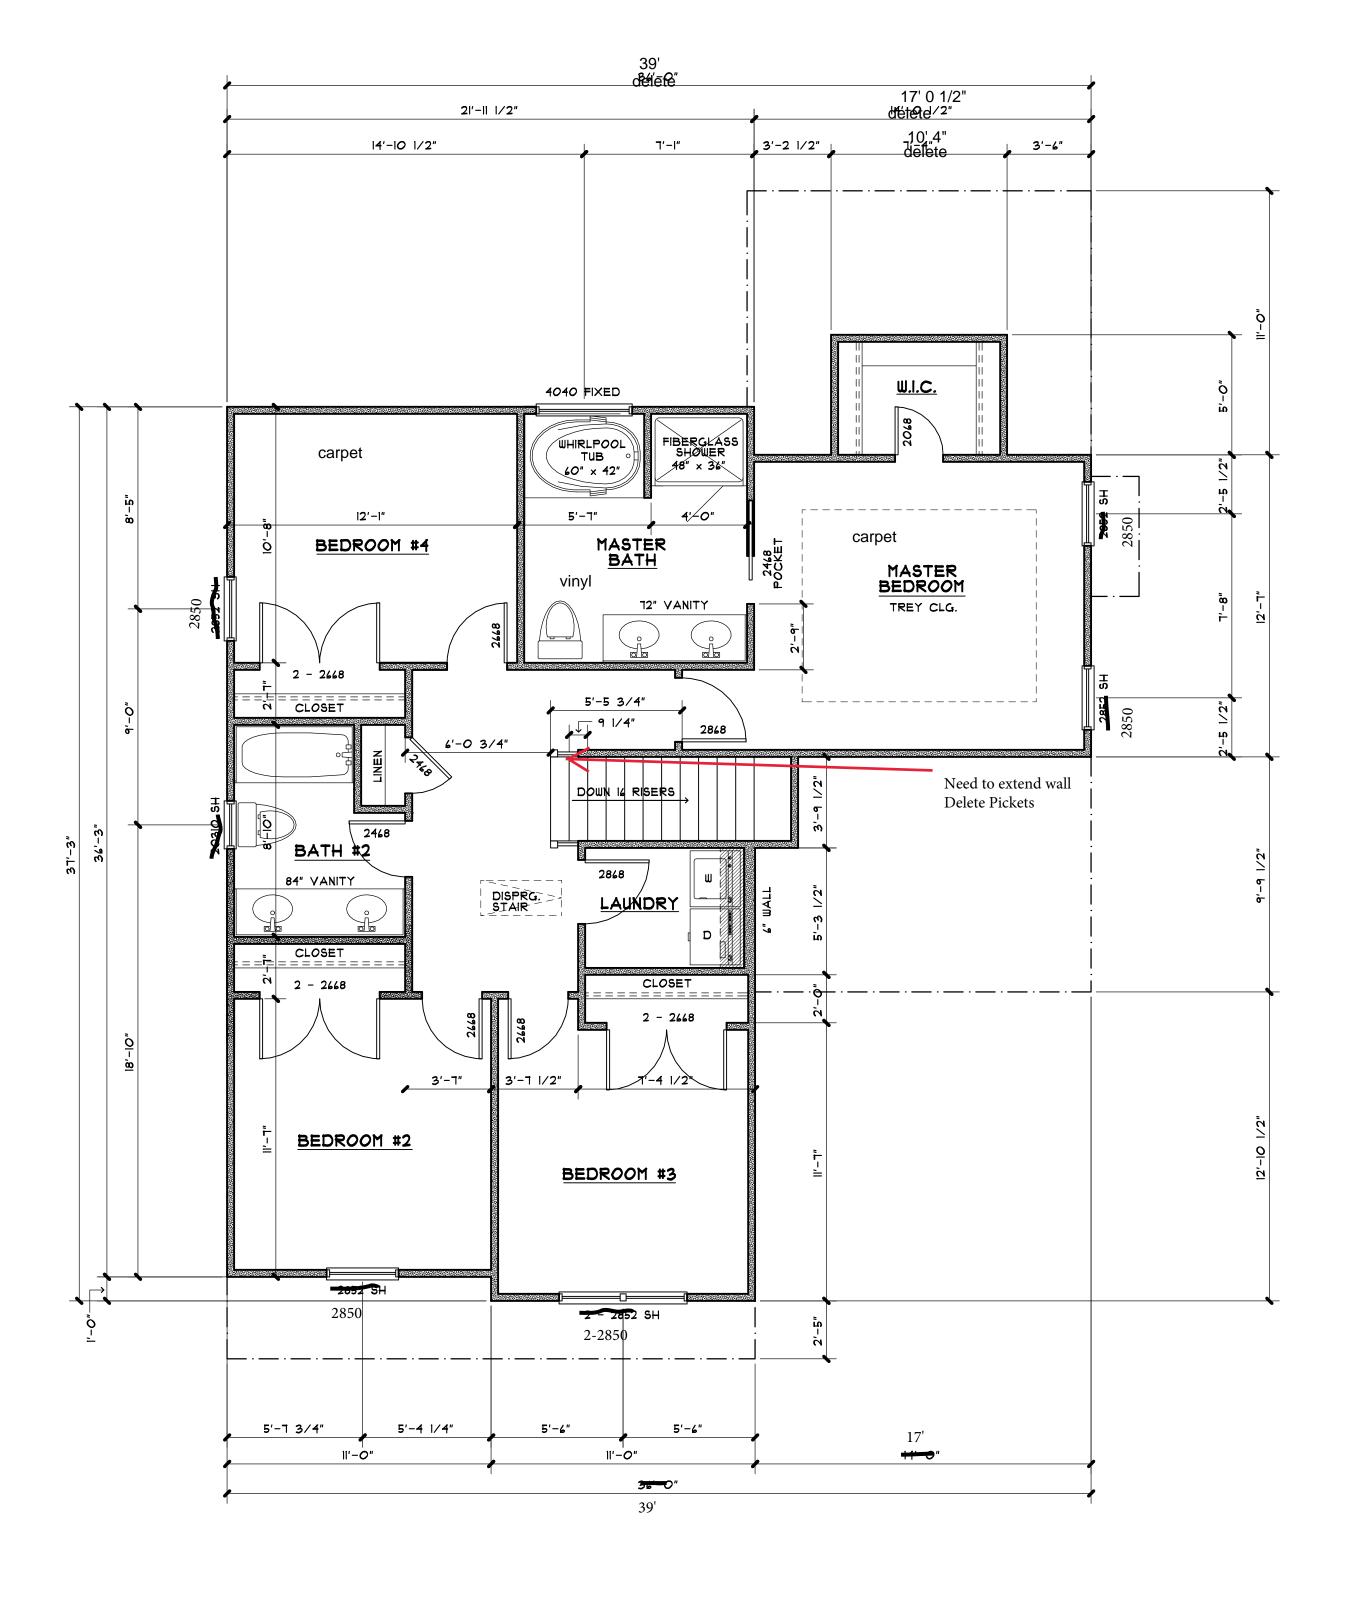

## SQUARE FOOTAGES:

| ST FLOOR HEATED  | 482  | S |
|------------------|------|---|
| 2ND FLOOR HEATED | 991  | S |
| TOTAL HEATED     | 1673 | S |
| GARAGE           | 468  | S |
| REAR PORCH       | 100  | S |
| FRONT ENTRY      | 84   | S |
| TOTAL UNDER ROOF | 2325 | S |
|                  |      |   |