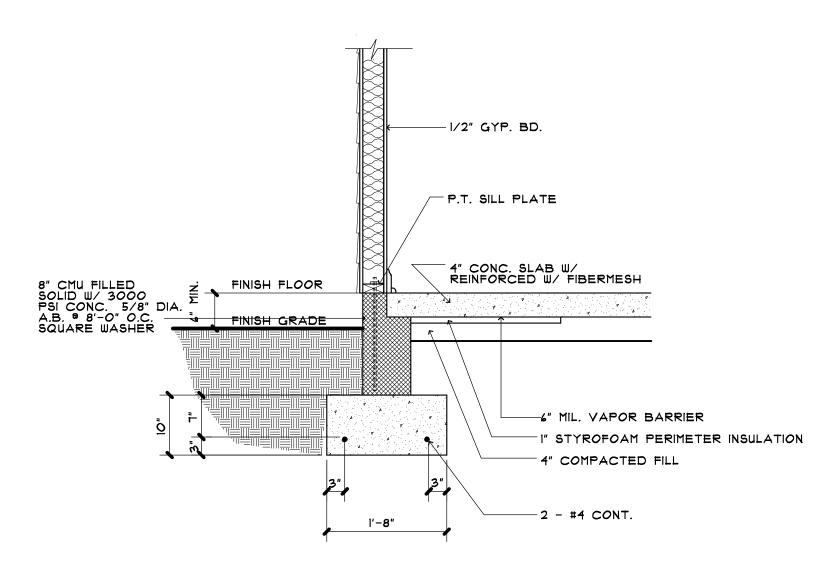

## 2 HOUR FIREWALL SECTION A SCALE: 3/4"=1'-0"

BEARING WALL SECTION C
SCALE: 3/4"=1'-0"

"THE EATMON DUPLEX"

TO THE BEST OF HIS KNOWLEDGE THE DESIGNER HAS PREPARED THESE DOCUMENT TO COMPLY WITH THE CLIENTS SPECIFICATION AND ANY LOCAL BUILDING CODES IN EFFEC AT TIME OF ISSUE.