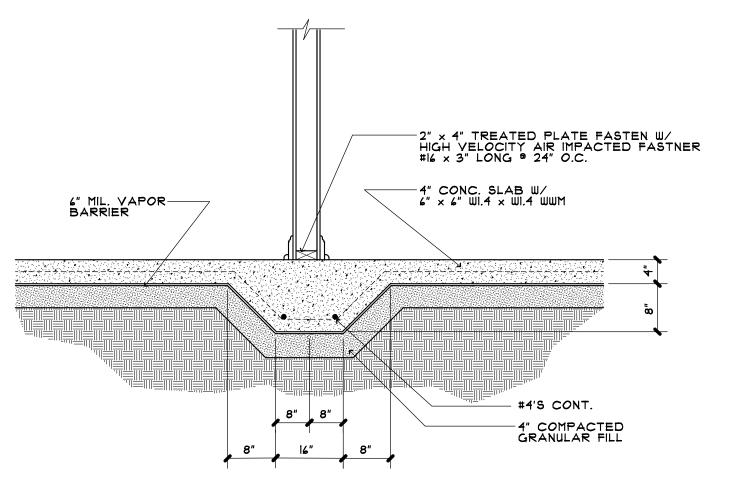

## 2 HOUR FIREWALL SECTION A SCALE: 3/4"=1'-0"

BEARING WALL SECTION C
SCALE: 3/4"=1'-0"

"THE EATMON DUPLEX"

TO THE BEST OF HIS KNOWLEDGE THE DESIGNER HAS PREPARED THESE DOCUMENT TO COMPLY WITH THE CLIENTS SPECIFICATION AND ANY LOCAL BUILDING CODES IN EFFEC AT TIME OF ISSUE.