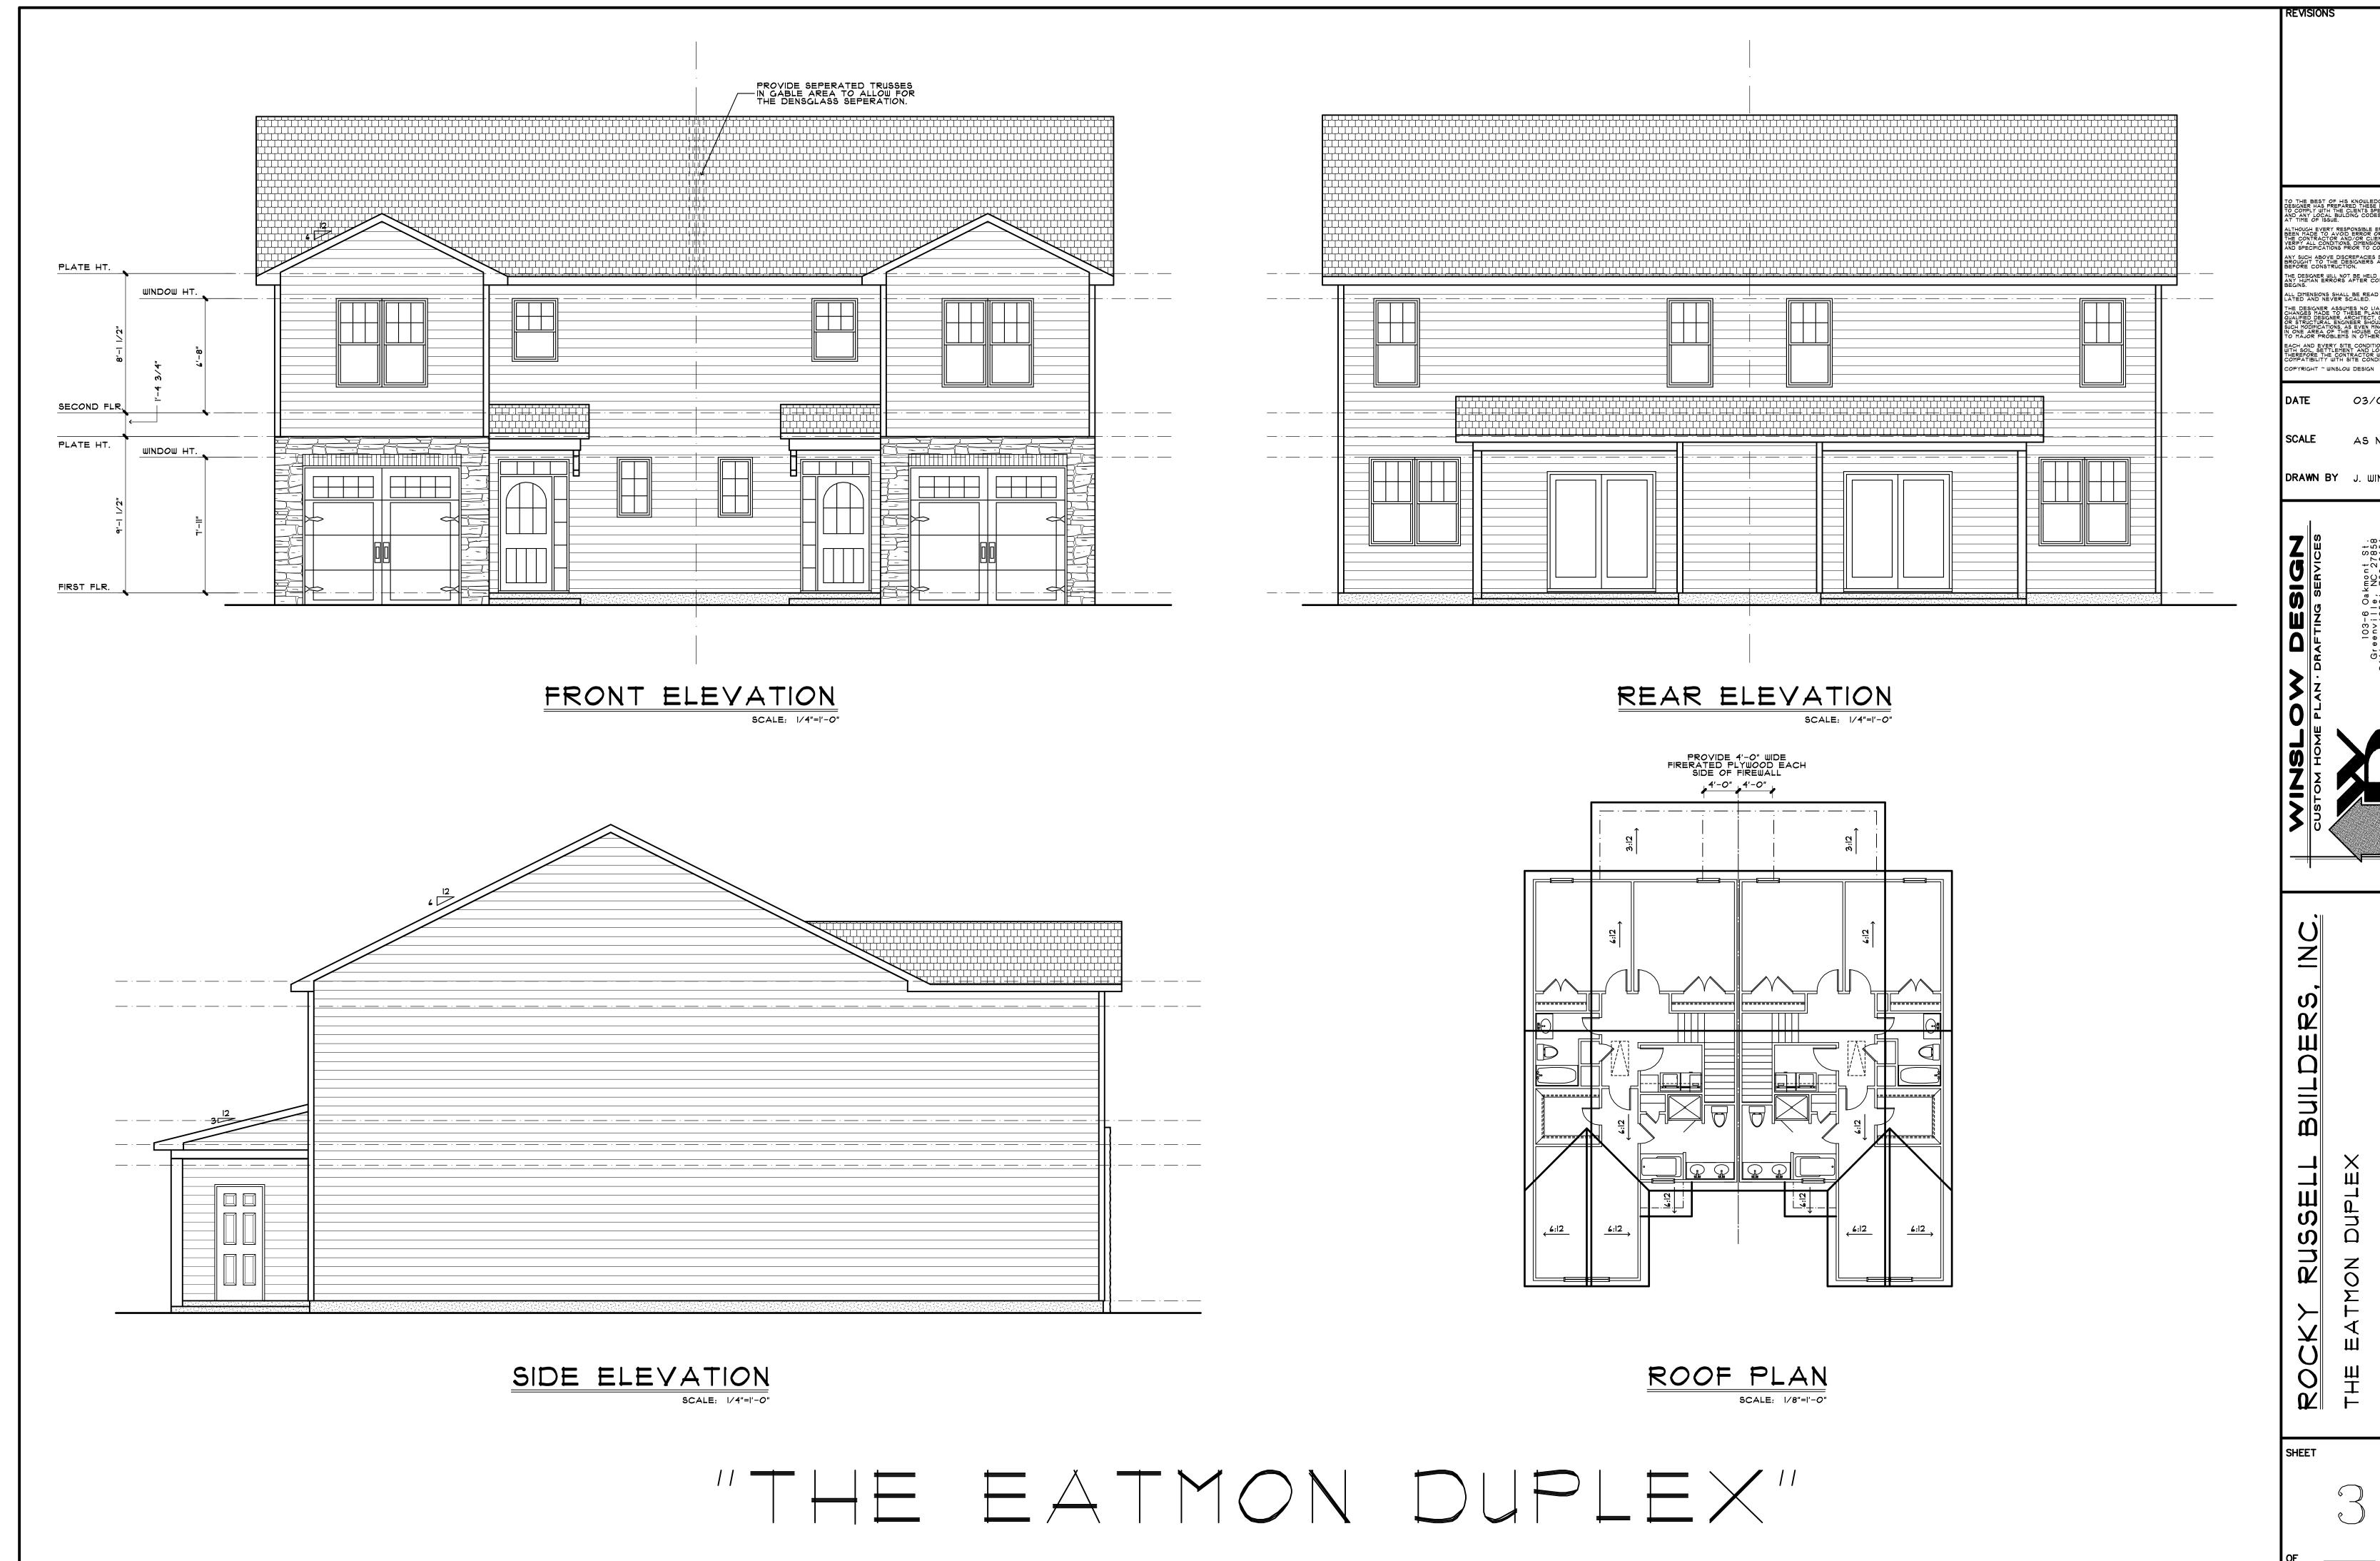

## 2 HOUR FIREWALL SECTION A SCALE: 3/4"=1'-0"

BEARING WALL SECTION C
SCALE: 3/4"=1'-0"

"THE EATMON DUPLEX"

TO THE BEST OF HIS KNOWLEDGE THE DESIGNER HAS PREPARED THESE DOCUMENT TO COMPLY WITH THE CLIENTS SPECIFICATION AND ANY LOCAL BUILDING CODES IN EFFEC AT TIME OF ISSUE.