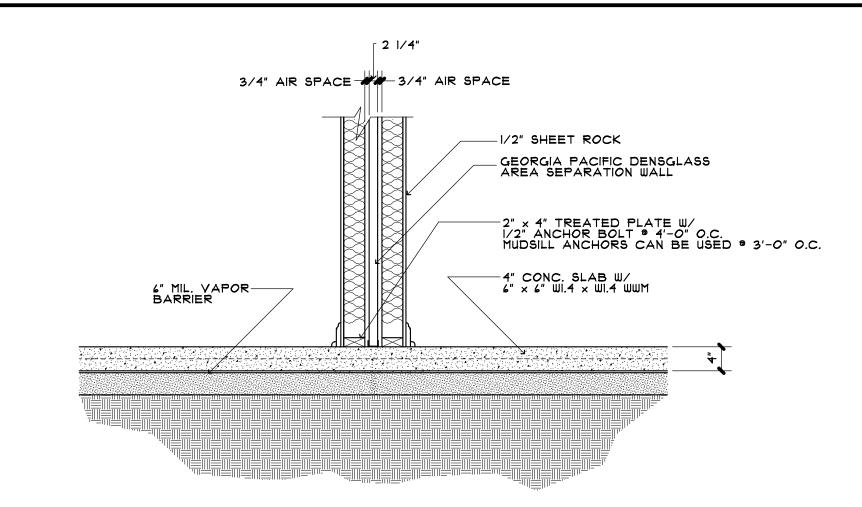

## 2 HOUR FIREWALL SECTION A SCALE: 3/4"=1'-0"

BEARING WALL SECTION C
SCALE: 3/4"=1'-0"

"THE EATMON DUPLEX"

TO THE BEST OF HIS KNOWLEDGE THE DESIGNER HAS PREPARED THESE DOCUMENT TO COMPLY WITH THE CLIENTS SPECIFICATION AND ANY LOCAL BUILDING CODES IN EFFEC AT TIME OF ISSUE.