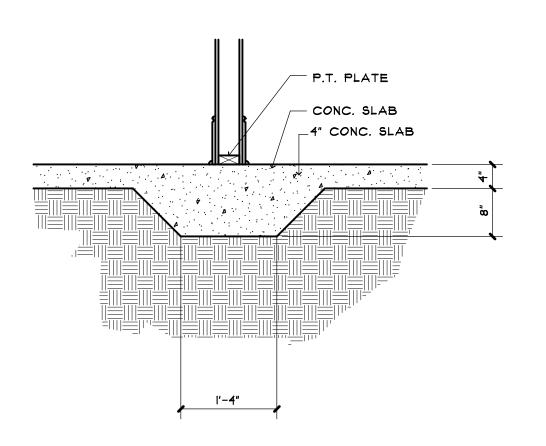

PERIMETER FOOTING DETAIL A
SCALE: 3/4"=1'-0"

THICKENED FOOTING DETAIL

SCALE: 3/4"=1'-0"

I

DESIGNER HAS PREPARED THESE DOCUMENTS TO COMPLY WITH THE CLIENTS SPECIFICATIONS AND ANY LOCAL BUILDING CODES IN EFFECT AT TIME OF ISSUE.