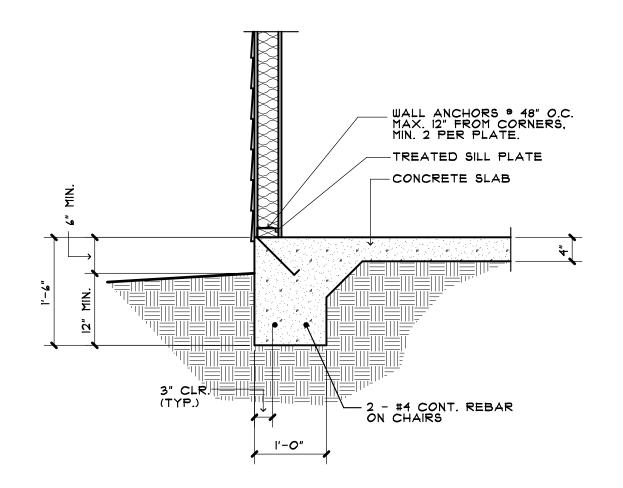

PERIMETER FOOTING DETAIL A
SCALE: 3/4"=1'-0"

THICKENED FOOTING DETAIL

SCALE: 3/4"=1'-0"

I

DESIGNER HAS PREPARED THESE DOCUMENTS TO COMPLY WITH THE CLIENTS SPECIFICATIONS AND ANY LOCAL BUILDING CODES IN EFFECT AT TIME OF ISSUE.