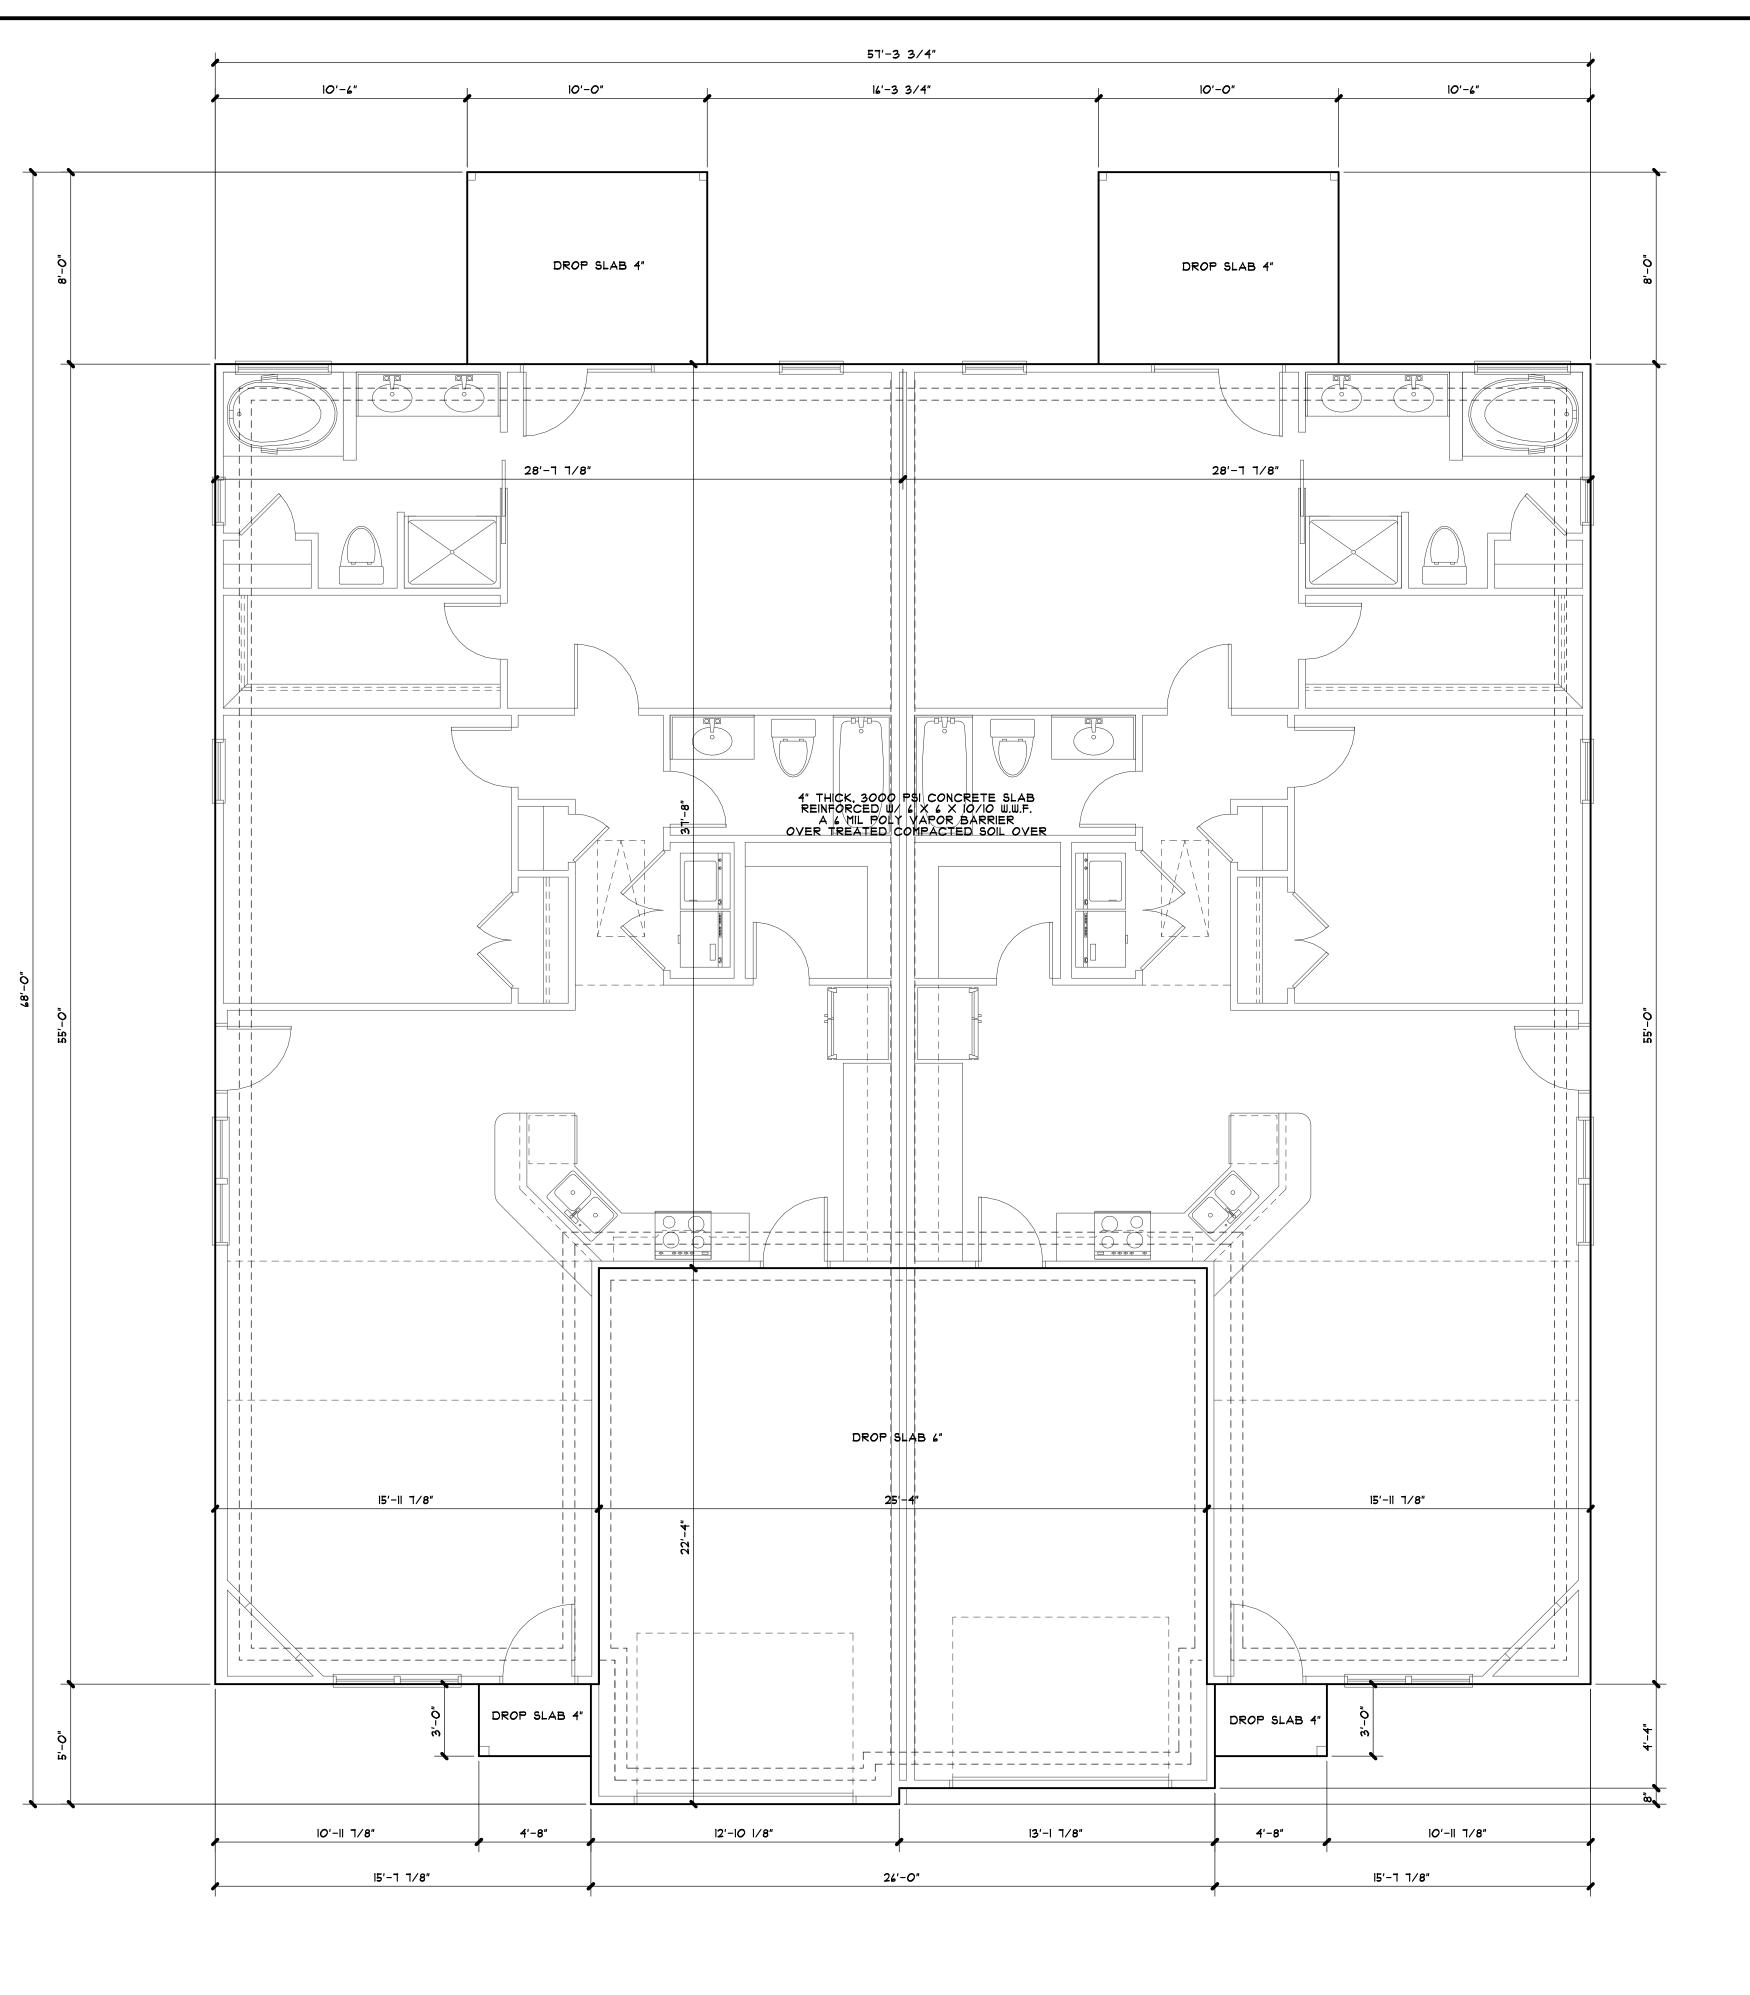

PERIMETER FOOTING DETAIL A
SCALE: 3/4"=1'-0"

THICKENED FOOTING DETAIL

SCALE: 3/4"=1'-0"

I

DESIGNER HAS PREPARED THESE DOCUMENTS TO COMPLY WITH THE CLIENTS SPECIFICATIONS AND ANY LOCAL BUILDING CODES IN EFFECT AT TIME OF ISSUE.

CUSTOM HOME PLAN DRAFTING SERVICE

| 103-6 Oakmont Stare | 103-6 Oakmont St

RUSSELL BUILDERS, INC KER"

FOUNDATION PLAN

ROCKY RUSS
THE "TUCKER"

ANY SUCH ABOVE DISCREPACIES SHOULD BE BROUGHT TO THE DESIGNERS ATTENTION BEFORE CONSTRUCTION. THE DESIGNER WILL NOT BE HELD LIABLE FOR ANY HUMAN ERRORS AFTER CONSTRUCTION ALL DIMENSIONS SHALL BE READ OR CALCU Lated and never scaled. 07/12/18 AS NOTED DRAWN BY J. WINSLOW