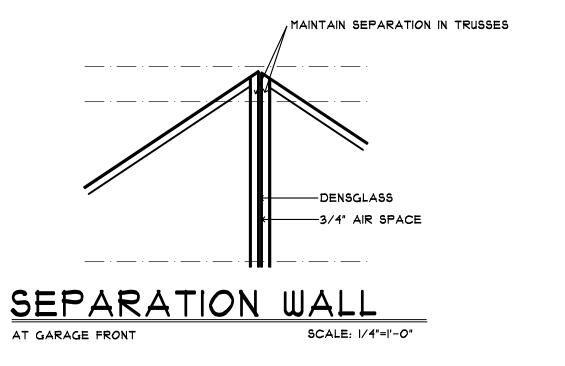

EACH AND EVERY SITE CONDITION WILL VARY WITH SOIL, SETTLEMENT AND LOCATION THEREFORE THE CONTRACTOR WILL INSURE COMPATIBILITY WITH SITE CONDITIONS.

DATE 07/12/18

SCALE AS NOTED

DRAWN BY J. WINSLOW

CUSTOM HOME PLAN DRAFTING SERVICE

CUSTOM HOME PLAN DRAFTING SERVICE

| 103-6 Oakmont Stare | 103-6 Oakmont St

RUSSELL BUILDERS, INC KER"

FOUNDATION PLAN

ROCKY RUSS
THE "TUCKER"



ANY SUCH ABOVE DISCREPACIES SHOULD BE BROUGHT TO THE DESIGNERS ATTENTION BEFORE CONSTRUCTION. THE DESIGNER WILL NOT BE HELD LIABLE FOR ANY HUMAN ERRORS AFTER CONSTRUCTION ALL DIMENSIONS SHALL BE READ OR CALCU Lated and never scaled. 07/12/18 AS NOTED DRAWN BY J. WINSLOW

kmont St. NC 27858 756-9151 830-1824 103-6 Oak Greenville, fice: (252) Fax: (252)

RUSSEL

SHEET



## FRONT ELEVATION





## SIDE ELEVATION



REAR ELEVATION

07/12/18

AS NOTED

COPYRIGHT ~ WINSLOW DESIGN

DRAWN BY J. WINSLOW

N N

GREENVILLE,

SHEET

RUSSELL